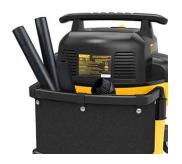

#### DXV09P-QTA: 9 Gal 5.0 HP Quiet Wet/Dry Vacuum Kit

- 5.0 peak horsepower motor offers powerful performance
- With over 90 of CFM and 17.5 of KPA (70-inch water lift) it can clean the toughest messes
- High performance rubberized non-marking swivel casters for easy movement
- Quick-connect locking hose system for easy but secure connection
- Built-in drain allows for convenient emptying of liquids
- Includes: 1-7/8 in. x 7 ft. durable hose, 2 extension wands, washable cartridge filter, floor nozzle, utility nozzle, crevice nozzle, round brush, 3 disposable filter bags, accessory storage bag

#### DXV12P-QTA: 12 Gal 5.5 HP Quiet Wet/Dry Vacuum Kit

- 5.5 peak horsepower motor offers powerful performance
- New quiet technology StealthSonic is less than 65dB(A) which is 50% quieter than DXV12P
- 20 ft. extra-long cord provides an extensive reach while the 7' hose gives cleaning reach of almost 30' total
- With over 105 of CFM and 18 of KPA (72-inch water lift) it can clean the toughest messes
- On board hose and accessory storage makes it easily reachable for all accessories while preventing the loss of attachments
- Includes: 2-1/2 in. x 7 ft. durable hose, 2 extension wands, washable cartridge filter, floor nozzle, utility nozzle, crevice nozzle, round brush, 3 disposable filter bags, accessory storage bag

### DXV16P-QTA: 16 Gal 6.5 HP Quiet Wet/Dry Vacuum Kit

- 6.5 peak horsepower motor offers maximum powerful performance
- New quiet technology StealthSonic is less than 65dB(A) which is 50% quieter
- 20 ft. extra-long cord provides an extensive reach while the 7' hose gives cleaning reach
  of almost 30' total
- Large handle design with waterproof on/off switch, smooth and easy movement casters
- Easy liquid dumping with convenient built-in drain port
- Includes: 2-1/2 in. x 7 ft. durable hose, 2 extension wands, washable cartridge filter, floor nozzle, utility nozzle, crevice nozzle, round brush, 3 disposable filter bags, accessory storage bag