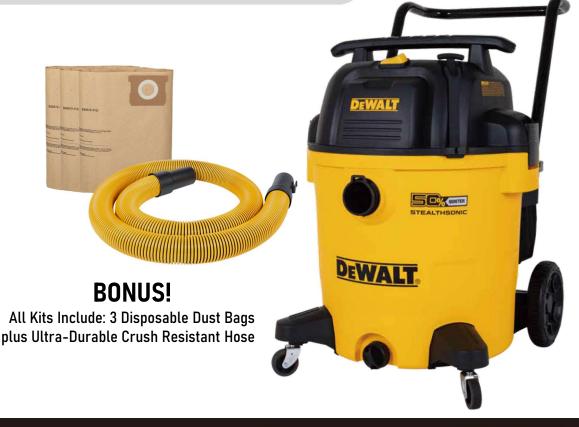

#### DXV09P-QTA: 9 Gal 5.0 HP Quiet Wet/Dry Vacuum Kit

- 5.0 peak horsepower motor offers powerful performance
- With over 90 of CFM and 17.5 of KPA (70-inch water lift) it can clean the toughest messes
- High performance rubberized non-marking swivel casters for easy movement
- Quick-connect locking hose system for easy but secure connection
- Built-in drain allows for convenient emptying of liquids
- Includes: 1-7/8 in. x 7 ft. durable hose, 2 extension wands, washable cartridge filter, floor nozzle, utility nozzle, crevice nozzle, round brush, 3 disposable filter bags, accessory storage bag

#### DXV12P-QTA: 12 Gal 5.5 HP Quiet Wet/Dry Vacuum Kit

- 5.5 peak horsepower motor offers powerful performance
- New quiet technology StealthSonic is less than 65dB(A) which is 50% quieter than DXV12P
- 20 ft. extra-long cord provides an extensive reach while the 7' hose gives cleaning reach of almost 30' total
- With over 105 of CFM and 18 of KPA (72-inch water lift) it can clean the toughest messes
- On board hose and accessory storage makes it easily reachable for all accessories while preventing the loss of attachments
- Includes: 2-1/2 in. x 7 ft. durable hose, 2 extension wands, washable cartridge filter, floor nozzle, utility nozzle, crevice nozzle, round brush, 3 disposable filter bags, accessory storage bag

### DXV16P-QTA: 16 Gal 6.5 HP Quiet Wet/Dry Vacuum Kit

- 6.5 peak horsepower motor offers maximum powerful performance
- New quiet technology StealthSonic is less than 65dB(A) which is 50% quieter
- 20 ft. extra-long cord provides an extensive reach while the 7' hose gives cleaning reach
  of almost 30' total
- Large handle design with waterproof on/off switch, smooth and easy movement casters
- Easy liquid dumping with convenient built-in drain port
- Includes: 2-1/2 in. x 7 ft. durable hose, 2 extension wands, washable cartridge filter, floor nozzle, utility nozzle, crevice nozzle, round brush, 3 disposable filter bags, accessory storage bag