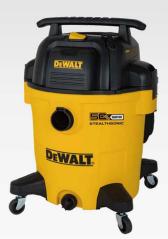

#### DXV09P-QTA: 9 Gal 5.0 HP Quiet Wet/Dry Vacuum Kit

- 5.0 peak horsepower motor offers powerful performance
- With over 90 of CFM and 17.5 of KPA (70-inch water lift) it can clean the toughest messes
- High performance rubberized non-marking swivel casters for easy movement
- Quick-connect locking hose system for easy but secure connection
- Built-in drain allows for convenient emptying of liquids
- Includes: 1-7/8 in. x 7 ft. durable hose, 2 extension wands, washable cartridge filter, floor nozzle, utility nozzle, crevice nozzle, round brush, 3 disposable filter bags, accessory storage bag

#### DXV12P-QTA: 12 Gal 5.5 HP Quiet Wet/Dry Vacuum Kit

- 5.5 peak horsepower motor offers powerful performance
- New quiet technology StealthSonic is less than 65dB(A) which is 50% quieter than DXV12P
- 20 ft. extra-long cord provides an extensive reach while the 7' hose gives cleaning reach of almost 30' total
- With over 105 of CFM and 18 of KPA (72-inch water lift) it can clean the toughest messes
- On board hose and accessory storage makes it easily reachable for all accessories while preventing the loss of attachments
- Includes: 2-1/2 in. x 7 ft. durable hose, 2 extension wands, washable cartridge filter, floor nozzle, utility nozzle, crevice nozzle, round brush, 3 disposable filter bags, accessory storage bag

### DXV16P-QTA: 16 Gal 6.5 HP Quiet Wet/Dry Vacuum Kit

- 6.5 peak horsepower motor offers maximum powerful performance
- New quiet technology StealthSonic is less than 65dB(A) which is 50% quieter
- 20 ft. extra-long cord provides an extensive reach while the 7' hose gives cleaning reach
  of almost 30' total
- Large handle design with waterproof on/off switch, smooth and easy movement casters
- Easy liquid dumping with convenient built-in drain port
- Includes: 2-1/2 in. x 7 ft. durable hose, 2 extension wands, washable cartridge filter, floor nozzle, utility nozzle, crevice nozzle, round brush, 3 disposable filter bags, accessory storage bag