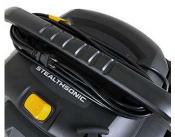

### WHY STEALTHSONIC QUIET WET/DRY VACUUM?

- 50% Quieter than standard wet/dry vacuum
- 2.5 x Longer life than standard wet/dry vacuum
- Efficient operation with noise less than 65 dB (A)
- Low energy consumption but higher performance