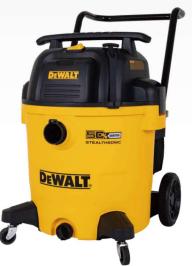

#### DXV09P-QTA: 9 Gal 5.0 HP Quiet Wet/Dry Vacuum Kit

- 5.0 peak horsepower motor offers powerful performance
- With over 90 of CFM and 17.5 of KPA (70-inch water lift) it can clean the toughest messes
- High performance rubberized non-marking swivel casters for easy movement
- Quick-connect locking hose system for easy but secure connection
- Built-in drain allows for convenient emptying of liquids
- Includes: 1-7/8 in. x 7 ft. durable hose, 2 extension wands, washable cartridge filter, floor nozzle, utility nozzle, crevice nozzle, round brush, 3 disposable filter bags, accessory storage bag

#### DXV12P-QTA: 12 Gal 5.5 HP Quiet Wet/Dry Vacuum Kit

- 5.5 peak horsepower motor offers powerful performance
- New quiet technology StealthSonic is less than 65dB(A) which is 50% quieter than DXV12P
- 20 ft. extra-long cord provides an extensive reach while the 7' hose gives cleaning reach of almost 30' total
- With over 105 of CFM and 18 of KPA (72-inch water lift) it can clean the toughest messes
- On board hose and accessory storage makes it easily reachable for all accessories while preventing the loss of attachments
- Includes: 2-1/2 in. x 7 ft. durable hose, 2 extension wands, washable cartridge filter, floor nozzle, utility nozzle, crevice nozzle, round brush, 3 disposable filter bags, accessory storage bag

### DXV16P-QTA: 16 Gal 6.5 HP Quiet Wet/Dry Vacuum Kit

- 6.5 peak horsepower motor offers maximum powerful performance
- New quiet technology StealthSonic is less than 65dB(A) which is 50% quieter
- 20 ft. extra-long cord provides an extensive reach while the 7' hose gives cleaning reach
  of almost 30' total
- Large handle design with waterproof on/off switch, smooth and easy movement casters
- Easy liquid dumping with convenient built-in drain port
- Includes: 2-1/2 in. x 7 ft. durable hose, 2 extension wands, washable cartridge filter, floor nozzle, utility nozzle, crevice nozzle, round brush, 3 disposable filter bags, accessory storage bag