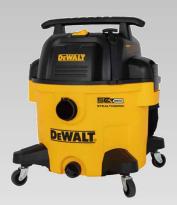

#### DXV09P-QTA: 9 Gal 5.0 HP Quiet Wet/Dry Vacuum Kit

- 5.0 peak horsepower motor offers powerful performance
- With over 90 of CFM and 17.5 of KPA (70-inch water lift) it can clean the toughest messes
- High performance rubberized non-marking swivel casters for easy movement
- Quick-connect locking hose system for easy but secure connection
- Built-in drain allows for convenient emptying of liquids
- Includes: 1-7/8 in. x 7 ft. durable hose, 2 extension wands, washable cartridge filter, floor nozzle, utility nozzle, crevice nozzle, round brush, 3 disposable filter bags, accessory storage bag

#### DXV12P-QTA: 12 Gal 5.5 HP Quiet Wet/Dry Vacuum Kit

- 5.5 peak horsepower motor offers powerful performance
- New quiet technology StealthSonic is less than 65dB(A) which is 50% quieter than DXV12P
- 20 ft. extra-long cord provides an extensive reach while the 7' hose gives cleaning reach of almost 30' total
- With over 105 of CFM and 18 of KPA (72-inch water lift) it can clean the toughest messes
- On board hose and accessory storage makes it easily reachable for all accessories while preventing the loss of attachments
- Includes: 2-1/2 in. x 7 ft. durable hose, 2 extension wands, washable cartridge filter, floor nozzle, utility nozzle, crevice nozzle, round brush, 3 disposable filter bags, accessory storage bag

### DXV16P-QTA: 16 Gal 6.5 HP Quiet Wet/Dry Vacuum Kit

- 6.5 peak horsepower motor offers maximum powerful performance
- New quiet technology StealthSonic is less than 65dB(A) which is 50% quieter
- 20 ft. extra-long cord provides an extensive reach while the 7' hose gives cleaning reach
  of almost 30' total
- Large handle design with waterproof on/off switch, smooth and easy movement casters
- Easy liquid dumping with convenient built-in drain port
- Includes: 2-1/2 in. x 7 ft. durable hose, 2 extension wands, washable cartridge filter, floor nozzle, utility nozzle, crevice nozzle, round brush, 3 disposable filter bags, accessory storage bag