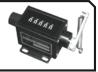

## Measuring Tools

Komelon's Metal Measuring Wheel has a rugged steel frame that will withstand the harshest of environments. The mechanical counter with LED light ensures precise and accurate measurements while allowing the ability to use the wheel at nighttime. There is a convenient metal kickstand that is easily accessible at any point in time. Compact storage is available with the telescoping handle. The smooth operation of this wheel is due to the ball bearings that work hard to reduce any friction. Lastly, the high visibility frame increases safety and awareness. If you're looking for a durable wheel that can withstand harsh everyday use, this is your wheel!

15.5" diameter

**Available Now** 

METAL FRAME

TELESCOPING HANDLE

METAL KICKSTAND

LED COUNTER

HIGH VISIBILITY

BALL BEARINGS