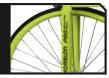

## Measuring Tools

Komelon's Metal Measuring Wheel has a rugged steel frame that will withstand the harshest of environments. The mechanical counter with LED light ensures precise and accurate measurements while allowing the ability to use the wheel at nighttime. There is a convenient metal kickstand that is easily accessible at any point in time. Compact storage is available with the telescoping handle. The smooth operation of this wheel is due to the ball bearings that work hard to reduce any friction. Lastly, the high visibility frame increases safety and awareness. If you're looking for a durable wheel that can withstand harsh everyday use, this is your wheel!

15.5" diameter

**Available Now** 

METAL FRAME

TELESCOPING HANDLE

METAL KICKSTAND

LED COUNTER

HIGH VISIBILITY

BALL BEARINGS