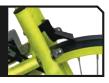

## Measuring Tools

Komelon's Metal Measuring Wheel has a rugged steel frame that will withstand the harshest of environments. The mechanical counter with LED light ensures precise and accurate measurements while allowing the ability to use the wheel at nighttime. There is a convenient metal kickstand that is easily accessible at any point in time. Compact storage is available with the telescoping handle. The smooth operation of this wheel is due to the ball bearings that work hard to reduce any friction. Lastly, the high visibility frame increases safety and awareness. If you're looking for a durable wheel that can withstand harsh everyday use, this is your wheel!

15.5" diameter

**Available Now** 

METAL FRAME

TELESCOPING HANDLE

METAL KICKSTAND

LED COUNTER

HIGH VISIBILITY

BALL BEARINGS