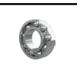

## Measuring Tools

Komelon's Metal Measuring Wheel has a rugged steel frame that will withstand the harshest of environments. The mechanical counter with LED light ensures precise and accurate measurements while allowing the ability to use the wheel at nighttime. There is a convenient metal kickstand that is easily accessible at any point in time. Compact storage is available with the telescoping handle. The smooth operation of this wheel is due to the ball bearings that work hard to reduce any friction. Lastly, the high visibility frame increases safety and awareness. If you're looking for a durable wheel that can withstand harsh everyday use, this is your wheel!

15.5" diameter

**Available Now** 

METAL FRAME

TELESCOPING HANDLE

METAL KICKSTAND

LED COUNTER

HIGH VISIBILITY

BALL BEARINGS