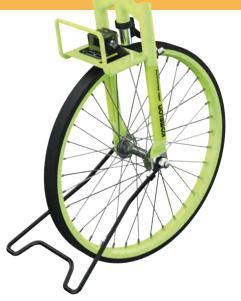

## Measuring Tools

Komelon's Metal Measuring Wheel has a rugged steel frame that will withstand the harshest of environments. The mechanical counter with LED light ensures precise and accurate measurements while allowing the ability to use the wheel at nighttime. There is a convenient metal kickstand that is easily accessible at any point in time. Compact storage is available with the telescoping handle. The smooth operation of this wheel is due to the ball bearings that work hard to reduce any friction. Lastly, the high visibility frame increases safety and awareness. If you're looking for a durable wheel that can withstand harsh everyday use, this is your wheel!

15.5" diameter

**Available Now** 

METAL FRAME

TELESCOPING HANDLE

METAL KICKSTAND

LED COUNTER

HIGH VISIBILITY

BALL BEARINGS