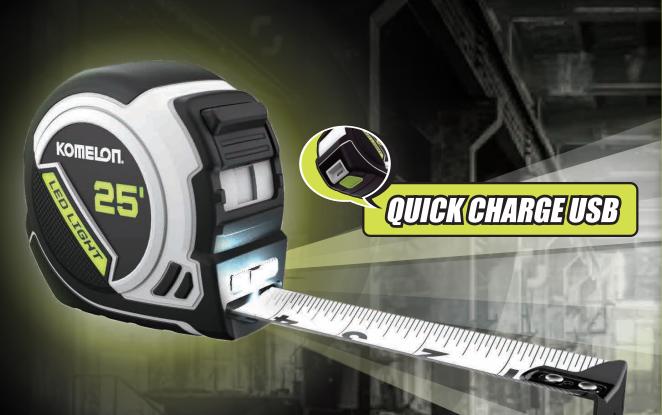

## **Features**

This ultra compact, professional LED tape measure is the industries first! The built in LED light is strong enough to light up any dark environment, ensuring an accurate measurement. The LED has an auto shutoff after 5 minutes, in the event it accidentally gets turned on. It also comes equipped with a USB cable for lightning fast battery charges. A full charge will allow for 3 hours of continuous run time.