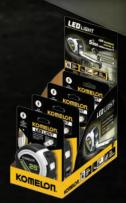

## LED\* TAPE MEASURE

## Available Now

## **Features**

This ultra compact, professional LED tape measure is the industries first! The built in LED light is strong enough to light up any dark environment, ensuring an accurate measurement. The LED has an auto shutoff after 5 minutes, in the event it accidentally gets turned on. It also comes equipped with a USB cable for lightning fast battery charges. A full charge will allow for 3 hours of continuous run time.

| Item  | UPC             | Inner | Master |
|-------|-----------------|-------|--------|
| 25LED | 6 50056 10025 6 | 4     | 24     |

ULTRA-COMPACT CASE

BRIGHT LED FLASHLIGHT

\*Display comes with every order